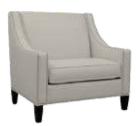

146484/1464845

**Endurance Rocker** Sabre Floor Mount Chair 96484/964845 Weight rated up to 750 lbs Weight rated up to 1500 lbs

Lidia Lounge Chair HC09333-05BA Weight rated up to 750lbs

**Searlet Lounge Chair** Weight rated up to 750lbs