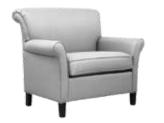

Shane Lounge Chair HC09268-05BAR Weight rated up to 750 lbs

Lila Lounge Chair HC09270-05BAR Weight rated up to 750 lbs

**England Arm Chair** ENGLAND-BARIATRIC Weight rated up to 500 lbs

Sierra Arm Chair SIERRA-BARIATRIC Weight rated up to 400lbs