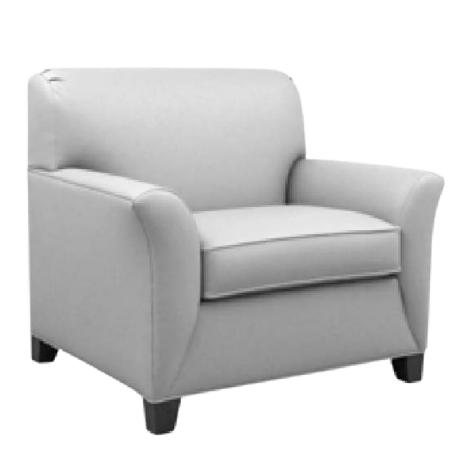

Shane Lounge Chair HC09268-05BAR Weight rated up to 750 lbs

Lila Lounge Chair HC09270-05BAR Weight rated up to 750 lbs

**England Arm Chair** ENGLAND-BARIATRIC Weight rated up to 500 lbs

Sierra Arm Chair SIERRA-BARIATRIC Weight rated up to 400lbs