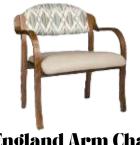

Shane Lounge Chair HC09268-05BAR Weight rated up to 750 lbs

Lila Lounge Chair HC09270-05BAR Weight rated up to 750 lbs

**England Arm Chair** ENGLAND-BARIATRIC Weight rated up to 500 lbs

Sierra Arm Chair SIERRA-BARIATRIC Weight rated up to 400lbs