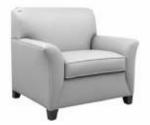

Shane Lounge Chair HC09268-05BAR Weight rated up to 750 lbs

Lila Lounge Chair HC09270-05BAR Weight rated up to 750 lbs

**England Arm Chair** ENGLAND-BARIATRIC Weight rated up to 500 lbs

Sierra Arm Chair SIERRA-BARIATRIC Weight rated up to 400lbs