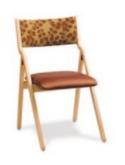

Carole Side Chair Wood Seat

Carole Side Chair -01 Grade 1 Fabric Seat

**Bulldog Side Chair** Wood Seat

Bulldog Side Chair - 01 BULLDOG-SC-01 Grade 1 Fabric Seat

Campus 4 -Legged Chair Wood Seat

Milan Folding Chair MILAN-01 Grade 1 Fabric Seat