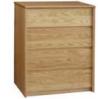

Clayton Nightstand

N-BCD-2020

22' wide Optional Cubby Door available



Clayton2 Drawer Nightstand

N-2BC-2020

22" wide



Clayton I Drawer Stackable Chest

Available in 30" or 36" wide



Clayton 2 Drawer Stackable Chest

N-2DC-3020STK

Available in 28", 30" or 36"



## Clayton2 Drawer Under Bed Chest

N-2DWR60

Available in 60" or 81" wide



Clayton 2 Drawer Chest

N-2DC-3020

Available in 30" or 36" wide



Clayton 3 Drawer Chest

N-3DC-3020

Available in 22", 30" or 36" or Available in 30" or 36" wide 44" wide



Clayton 4 Drawer Chest

N-4DC-3620



## Clayton 5 Drawer Chest

N-5DC-3020

Available in 24", 30" or 36" wide



## Clayton 6 Drawer Chest

N-6DC-3020

Available in 30" or 36" wide



Clayton Single Wardrobe

N-SW-2424-60

Available 60" or 78" high



**Clayton Double** Wardrobe

N-DWD-3624-78-1

Available 60" or 78" high



Clayton Easy Access Wardrobe

N-SH-4848-3

Available in 48" wide



Clayton Desk

Available in 36", 42", 45" or 48" wide



## Clayton Cantilever Desk

N-CSD-3624

Available in 36", 42", or 45" wide