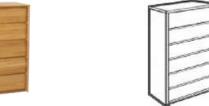

Clayton Nightstand

N-BCD-2020

22' wide Optional Cubby Door available



Clayton2 Drawer Nightstand

N-2BC-2020

22" wide



Clayton I Drawer Stackable Chest

Available in 30" or 36" wide



Clayton 2 Drawer Stackable Chest

N-2DC-3020STK

Available in 28", 30" or 36"



## Clayton2 Drawer Under Bed Chest

N-2DWR60

Available in 60" or 81" wide



Clayton 2 Drawer Chest

N-2DC-3020

Available in 30" or 36" wide



Clayton 3 Drawer Chest

N-3DC-3020

Available in 22", 30" or 36" or Available in 30" or 36" wide 44" wide



Clayton 4 Drawer Chest

N-4DC-3620



## Clayton 5 Drawer Chest

N-5DC-3020

Available in 24", 30" or 36" wide



## Clayton 6 Drawer Chest

N-6DC-3020

Available in 30" or 36" wide



Clayton Single Wardrobe

N-SW-2424-60

Available 60" or 78" high



**Clayton Double** Wardrobe

N-DWD-3624-78-1

Available 60" or 78" high



Clayton Easy Access Wardrobe

N-SH-4848-3

Available in 48" wide



Clayton Desk

Available in 36", 42", 45" or 48" wide



## Clayton Cantilever Desk

N-CSD-3624

Available in 36", 42", or 45" wide