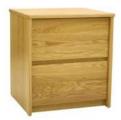

## Clayton2 Drawer Under Bed Chest

N-2DWR60

Available in 60" or 81" wide

Clayton 2 Drawer Chest

N-2DC-3020

Available in 30" or 36" wide

Clayton 3 Drawer Chest

N-3DC-3020