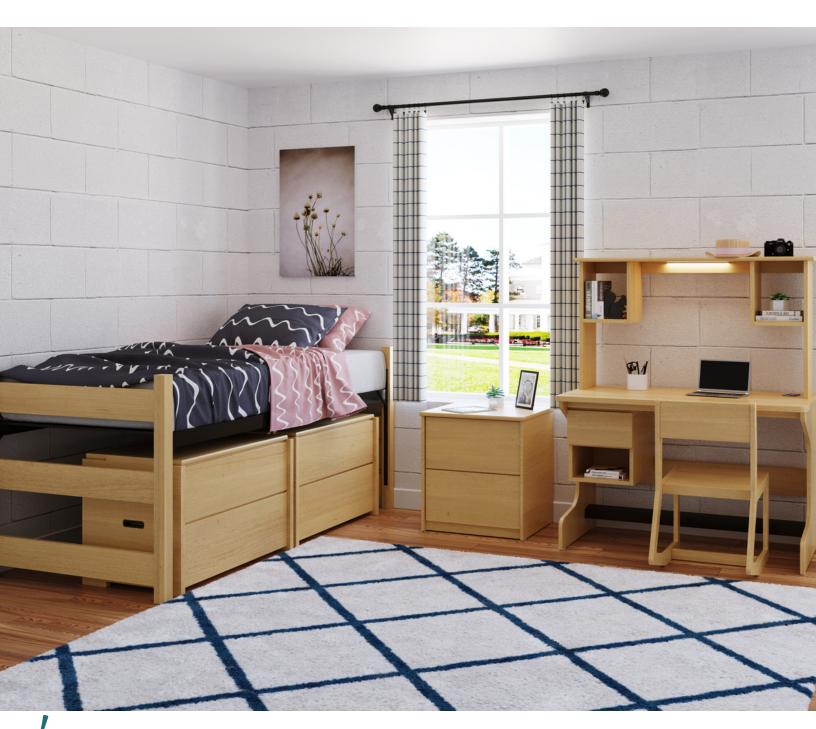

Clayton Nightstand

N-BCD-2020

22' wide Optional Cubby Door available

Clayton2 Drawer Nightstand

N-2BC-2020

22" wide

Clayton I Drawer Stackable Chest

Available in 30" or 36" wide