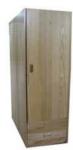

## Clayton 6 Drawer Chest

N-6DC-3020

Available in 30" or 36" wide

Clayton Single Wardrobe

N-SW-2424-60

Available 60" or 78" high

**Clayton Double** Wardrobe

N-DWD-3624-78-1

Available 60" or 78" high

Clayton Easy Access Wardrobe

N-SH-4848-3

Available in 48" wide

Clayton Desk

Available in 36", 42", 45" or 48" wide