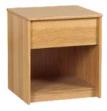

## Clayton2 Drawer Under Bed Chest

N-2DWR60

Available in 60" or 81" wide

Clayton 2 Drawer Chest

N-2DC-3020

Available in 30" or 36" wide

Clayton 3 Drawer Chest

N-3DC-3020