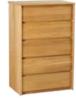

## Clayton 6 Drawer Chest

N-6DC-3020

Available in 30" or 36" wide

Clayton Single Wardrobe

N-SW-2424-60

Available 60" or 78" high

**Clayton Double** Wardrobe

N-DWD-3624-78-1