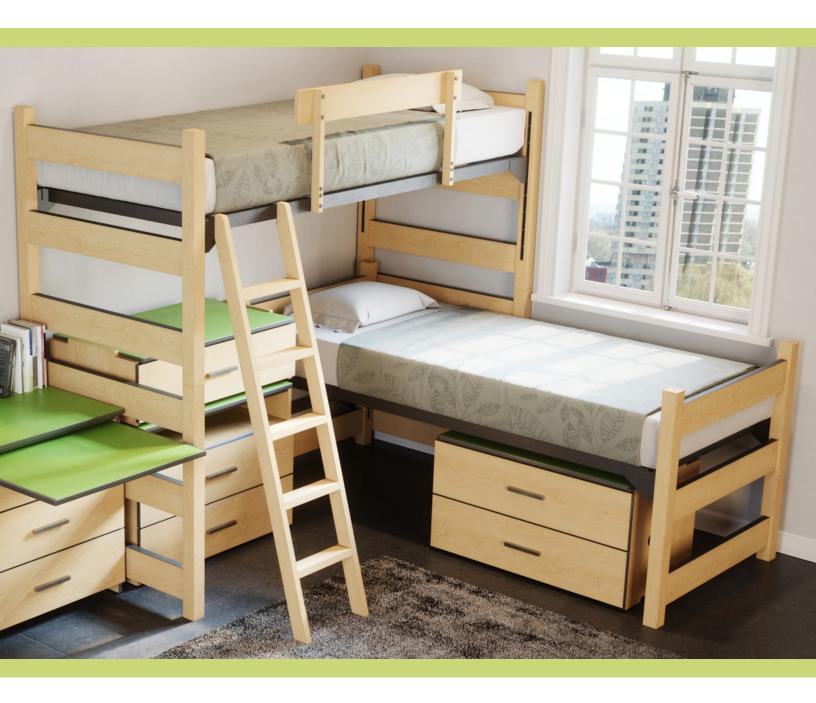

## A Clever Fit for Every Room.

- •7 Height Position Options to Maximize Storage & Flexibility
- •Tool-less Assembly Reduces Time & Maintenance Costs
- Steel Channel Inserts Screwed into Place for the Strongest Bond
- •4" of Solid Post Above & Below Channel Inserts for Added Durability
- •Easily Converts from a Standard Bed to Lofted or Bunked
- Available in a Variety of Widths & Lengths to Fit All Needs