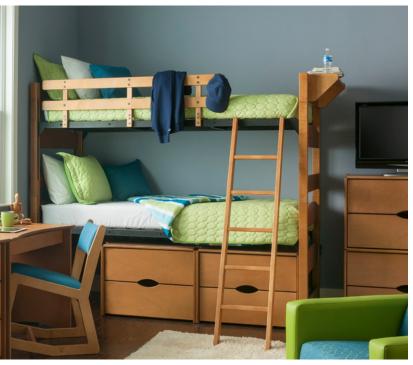

## A Clever Fit for Every Room.

- •7 Height Position Options to Maximize Storage & Flexibility
- •Tool-less Assembly Reduces Time & Maintenance Costs
- Steel Channel Inserts Screwed into Place for the Strongest Bond
- •4" of Solid Post Above & Below Channel Inserts for Added Durability
- •Easily Converts from a Standard Bed to Lofted or Bunked
- Available in a Variety of Widths & Lengths to Fit All Needs