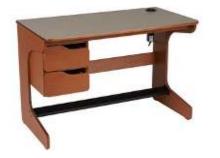

## Perfect for Today's Modern Lifestyle.

- Streamlined Desk
- Student Inspired Design Laminate Tops
- Exposed Bullnose Edges Sleek, Geometric Design Maple/Birch Veneer Core Plywood
- Versatile Storage Options

Eastview Single Drawer Night Stand

Eastview Stackable Chest

Eastview Chest

Eastview

Desk