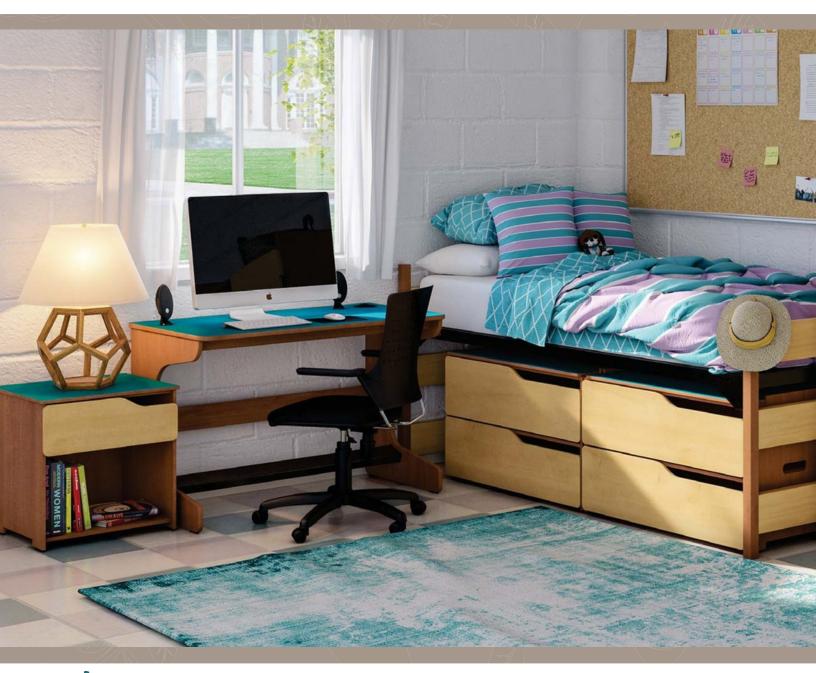

## Perfect for Today's Modern Lifestyle.

- Streamlined Desk
- Student Inspired Design Laminate Tops
- Exposed Bullnose Edges Sleek, Geometric Design Maple/Birch Veneer Core Plywood
- Versatile Storage Options

Eastview Single Drawer Night Stand

Eastview Stackable Chest

Eastview Chest

Eastview

Desk