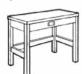

### l Drawer Stackable Chest

30L x 20W x 11H Also available in 36"



## 2 Drawer Stackable Chest

30L x 20D x 22H Also available in 36"



### **2 Drawer** Inder Bed Chest

60Lx 21W x 12H Also available in 81"



#### 2 Drawer Chest WC-2DC-3020

30L x 20W x 22H Also available in 36"



## **3 Drawer Chest**

30L x 20W x 30H Also available in 36"



4 Drawer Chest

WC-4DC-3020 30L x 20W x 36H Also available in 36"



#### **5 Drawer Chest**

30L x 20W x 44H Also available in 36"



### 6 Drawer Chest

WC-6DC-3020 30L x 20W x 51H Also available in 36"





# Single Door Wardrobe

**ADA/Special Needs** Wardrobe

WC-SH-4848-3 48L x 24W x 48H



# **Double Door Wardrobe**

4 Styles available: No bottom drawer Single bottom drawer 2 bottom drawers 4 bottom drawers Multiple sizes available





# **Open Leg Study Desk**

36Lx 24D x 30H Multiple sizes available



# **Panel End Desk**

3 Styles available: Single Drawer 3 Equal Drawers 2 Equal Drawers, 1 File Drawer Multiple sizes available