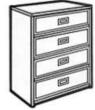

## **3 Drawer Chest**

30L x 20W x 30H Also available in 36"

4 Drawer Chest

WC-4DC-3020 30L x 20W x 36H Also available in 36"