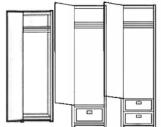

# Single Door Wardrobe

**ADA/Special Needs** Wardrobe

WC-SH-4848-3 48L x 24W x 48H

# **Double Door Wardrobe**

4 Styles available: No bottom drawer Single bottom drawer 2 bottom drawers 4 bottom drawers Multiple sizes available