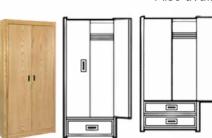

# **Double Door Wardrobe**

4 Styles available: No bottom drawer Single bottom drawer 2 bottom drawers 4 bottom drawers Multiple sizes available