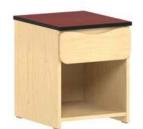

36L x 24W x 30H

Woodmere Nightstand

18L x 21W x 21H

**Woodmere Under Bed Storage Chest** 

AE-2DWR 60L x 21W x 12H

**Woodmere Stackable** 2 Drawer Chest

AE-2DC-3020STK - 30 inch AE-2DC-3620STK - 36 inch

Available in two sizes: 30W x 20D x 22H 36W x 20D x 22H