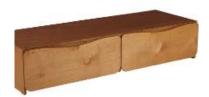

36L x 24W x 30H

Woodmere Nightstand

18L x 21W x 21H

**Woodmere Under Bed Storage Chest** 

AE-2DWR 60L x 21W x 12H

**Woodmere Stackable** 2 Drawer Chest

AE-2DC-3020STK - 30 inch AE-2DC-3620STK - 36 inch

Available in two sizes: 30W x 20D x 22H 36W x 20D x 22H