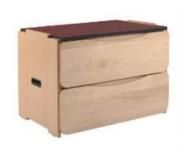

36L x 24W x 30H

Woodmere Nightstand

18L x 21W x 21H

**Woodmere Under Bed Storage Chest** 

AE-2DWR 60L x 21W x 12H

**Woodmere Stackable** 2 Drawer Chest

AE-2DC-3020STK - 30 inch AE-2DC-3620STK - 36 inch

Available in two sizes: 30W x 20D x 22H 36W x 20D x 22H