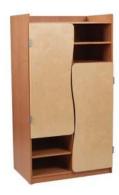

Woodmere 3 Drawer Chest

AE-3DC-3020 30W x 20D x 30H

Woodmere 4 Drawer Chest

AE-4DC-3020 30W x 20D x 38H

**Woodmere Double** Wardrobe w/Bottom Drawer

AE-DWD-3624-71-1 36W x 24D x 78H

**Woodmere Double** Wardrobe AE-DWD-3624-65