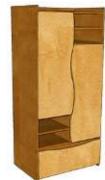

Woodmere 3 Drawer Chest

AE-3DC-3020 30W x 20D x 30H

Woodmere 4 Drawer Chest

AE-4DC-3020 30W x 20D x 38H

**Woodmere Double** Wardrobe w/Bottom Drawer

AE-DWD-3624-71-1 36W x 24D x 78H

**Woodmere Double** Wardrobe AE-DWD-3624-65

36L x 24D x 65H

Get Pricing Now.