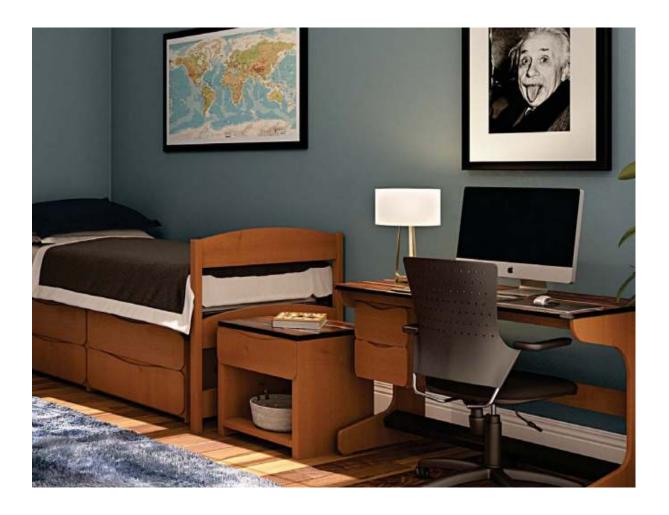

## **Time-Tested & Versatile.**

- Streamlined Desk
- Laminate Tops
- PVC Edge Banding
- Integrated Full Length
- Drawer Pulls
- Maple/Birch Veneer Core Plywood
- Versatile Storage Options

Woodmere **Study Desk** 

36L x 24W x 30H

Woodmere Nightstand

18L x 21W x 21H

**Woodmere Under Bed Storage Chest** 

AE-2DWR 60L x 21W x 12H

**Woodmere Stackable** 2 Drawer Chest

AE-2DC-3020STK - 30 inch AE-2DC-3620STK - 36 inch

Available in two sizes: 30W x 20D x 22H 36W x 20D x 22H