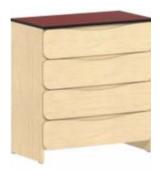

Woodmere 3 Drawer Chest

AE-3DC-3020 30W x 20D x 30H

Woodmere 4 Drawer Chest

AE-4DC-3020 30W x 20D x 38H

**Woodmere Double** Wardrobe w/Bottom Drawer

AE-DWD-3624-71-1 36W x 24D x 78H

**Woodmere Double** Wardrobe AE-DWD-3624-65