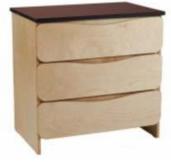

Woodmere 3 Drawer Chest

AE-3DC-3020 30W x 20D x 30H

Woodmere 4 Drawer Chest

AE-4DC-3020 30W x 20D x 38H

**Woodmere Double** Wardrobe w/Bottom Drawer

AE-DWD-3624-71-1 36W x 24D x 78H

**Woodmere Double** Wardrobe AE-DWD-3624-65