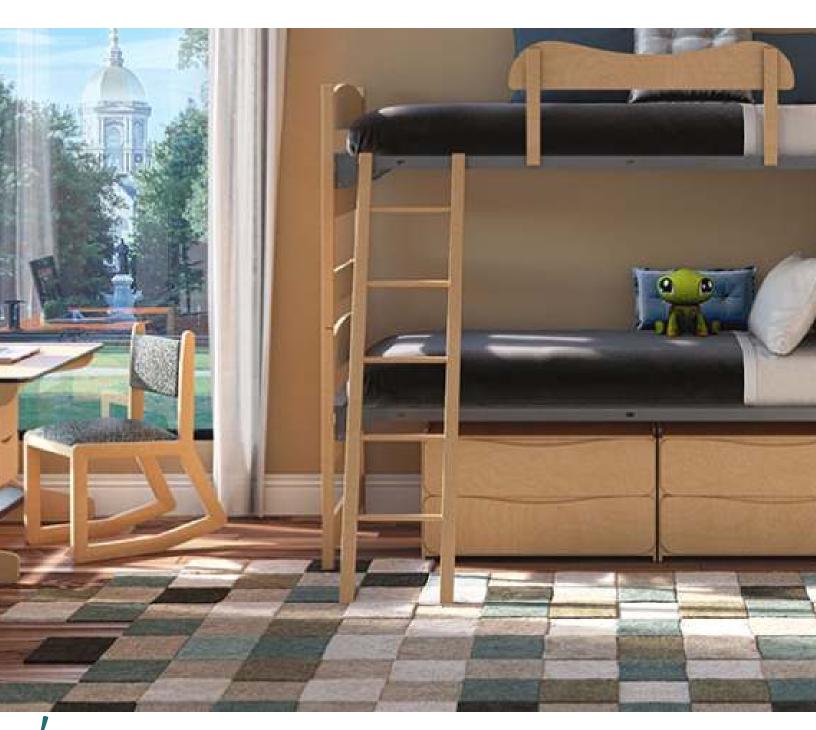

## **Time-Tested & Versatile.**

- Streamlined Desk
- Laminate Tops
- PVC Edge Banding
- Integrated Full Length
- Drawer Pulls
- Maple/Birch Veneer Core Plywood
- Versatile Storage Options

Woodmere **Study Desk** 

36L x 24W x 30H

Woodmere Nightstand

18L x 21W x 21H

**Woodmere Under Bed Storage Chest** 

AE-2DWR 60L x 21W x 12H

**Woodmere Stackable** 2 Drawer Chest

AE-2DC-3020STK - 30 inch AE-2DC-3620STK - 36 inch

Available in two sizes: 30W x 20D x 22H 36W x 20D x 22H