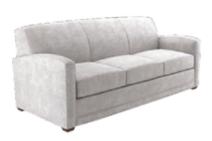

### **Seating Collections**

**Ethan Chair** 9566-05
35w x 36d x 34h

**Ethan Loveseat** 9566-20 59w x 36d x 34h

**Ethan Sofa** 9566-30 82w x 36d x 34h

**Fairmont Chair** 9522-05
34w x 34.5d x 33h

**Fairmont Loveseat** 9522-20 59.5w x 36d x 33h