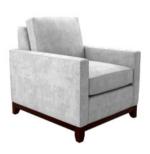

### **Seating Collections**

**Ethan Chair** 9566-05
35w x 36d x 34h

**Ethan Loveseat** 9566-20 59w x 36d x 34h

**Ethan Sofa** 9566-30 82w x 36d x 34h

**Fairmont Chair** 9522-05
34w x 34.5d x 33h

**Fairmont Loveseat** 9522-20 59.5w x 36d x 33h