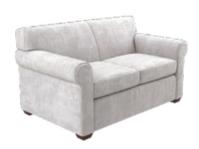

### **Seating Collections**

**Keystone Chair** 9520-05 32w x 33d x 33h

**Keystone Loveseat**9520-20
60w x 36d x 34h

**Keystone Sofa** 9520-30 84w x 36d x 34h

**Lynford Loveseat** 9551-20 54w x 36d x 35.5h