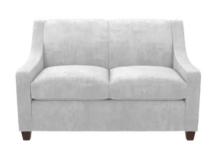

### **Seating Collections**

**Ethan Chair** 9566-05
35w x 36d x 34h

**Ethan Loveseat** 9566-20 59w x 36d x 34h

**Ethan Sofa** 9566-30 82w x 36d x 34h

**Fairmont Chair** 9522-05
34w x 34.5d x 33h

**Fairmont Loveseat** 9522-20 59.5w x 36d x 33h