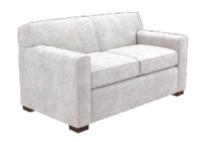

### **Seating Collections**

**Keystone Chair** 9520-05 32w x 33d x 33h

**Keystone Loveseat**9520-20
60w x 36d x 34h

**Keystone Sofa** 9520-30 84w x 36d x 34h

**Lynford Loveseat** 9551-20 54w x 36d x 35.5h