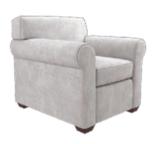

### **Seating Collections**

**Keystone Chair** 9520-05 32w x 33d x 33h

**Keystone Loveseat**9520-20
60w x 36d x 34h

**Keystone Sofa** 9520-30 84w x 36d x 34h

**Lynford Loveseat** 9551-20 54w x 36d x 35.5h