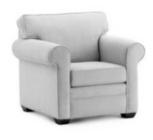

### **Seating Collections**

**Ethan Chair** 9566-05
35w x 36d x 34h

**Ethan Loveseat** 9566-20 59w x 36d x 34h

**Ethan Sofa** 9566-30 82w x 36d x 34h

**Fairmont Chair** 9522-05
34w x 34.5d x 33h

**Fairmont Loveseat** 9522-20 59.5w x 36d x 33h