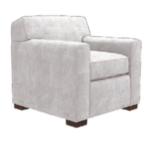

### **Seating Collections**

**Keystone Chair** 9520-05 32w x 33d x 33h

**Keystone Loveseat**9520-20
60w x 36d x 34h

**Keystone Sofa** 9520-30 84w x 36d x 34h

**Lynford Loveseat** 9551-20 54w x 36d x 35.5h