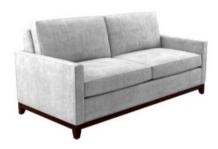

**Fairmont Sofa** 9522-30 82w x 36d x 33h

Hart Chair
1121-05

Hart Loveseat

Hart Sofa
1121-30
75.7 ----

**Kendall Chair** 9285-05
32w x 35d x 32.5h

**Kendall Loveseat** 9285-20 54.5w x 35d x 33.5h

**Kendall Sofa** 9285-30