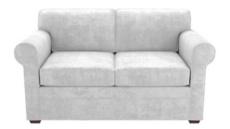

### **Seating Collections**

**Keystone Chair** 9520-05 32w x 33d x 33h

**Keystone Loveseat**9520-20
60w x 36d x 34h

**Keystone Sofa** 9520-30 84w x 36d x 34h

**Lynford Loveseat** 9551-20 54w x 36d x 35.5h