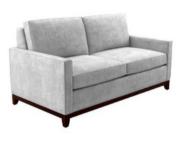

**Fairmont Sofa** 9522-30 82w x 36d x 33h

Hart Chair
1121-05

Hart Loveseat

Hart Sofa
1121-30
75.7 ----

**Kendall Chair** 9285-05
32w x 35d x 32.5h

**Kendall Loveseat** 9285-20 54.5w x 35d x 33.5h

**Kendall Sofa** 9285-30