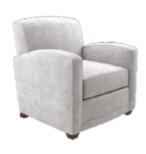

### **Seating Collections**

**Keystone Chair** 9520-05 32w x 33d x 33h

**Keystone Loveseat**9520-20
60w x 36d x 34h

**Keystone Sofa** 9520-30 84w x 36d x 34h

**Lynford Loveseat** 9551-20 54w x 36d x 35.5h