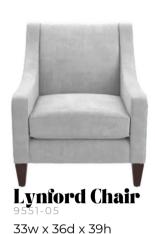

### **Seating Collections**

**Keystone Chair** 9520-05 32w x 33d x 33h

**Keystone Loveseat**9520-20
60w x 36d x 34h

**Keystone Sofa** 9520-30 84w x 36d x 34h

**Lynford Loveseat** 9551-20 54w x 36d x 35.5h