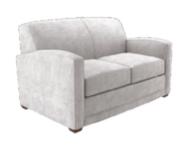

### **Seating Collections**

**Keystone Chair** 9520-05 32w x 33d x 33h

**Keystone Loveseat**9520-20
60w x 36d x 34h

**Keystone Sofa** 9520-30 84w x 36d x 34h

**Lynford Loveseat** 9551-20 54w x 36d x 35.5h