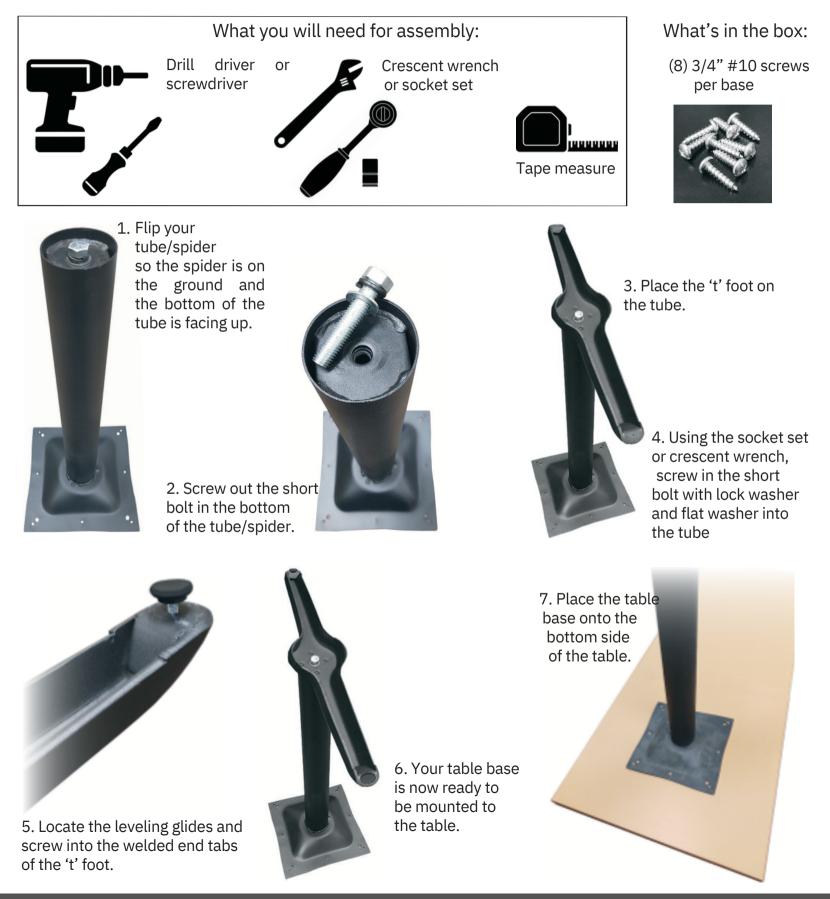

8. Measure from the table end. The base can either be 12" from the edge of spider to table edge, or 12" on center from table edge - depending on the need.

Then measure from the spider's edge to the sides of the table to ensure it's centered. 11.Repeat steps 1-9 with the other 't' base on the opposite end of the table.