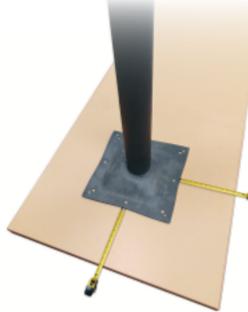

## Black Stamped Steel 'T' Table Bases

FURNITURE CONCEPTS 800.969.4100 WWW.FURNITURECONCEPTS.COM PROUDLY MADE IN THE USA

10. Using the screwdriver or

drill driver and (8) 3/4" #10 screws, fasten the 9. Use the 8 perimeter holes on the spider (circled in yellow) to fasten the base to the table top.